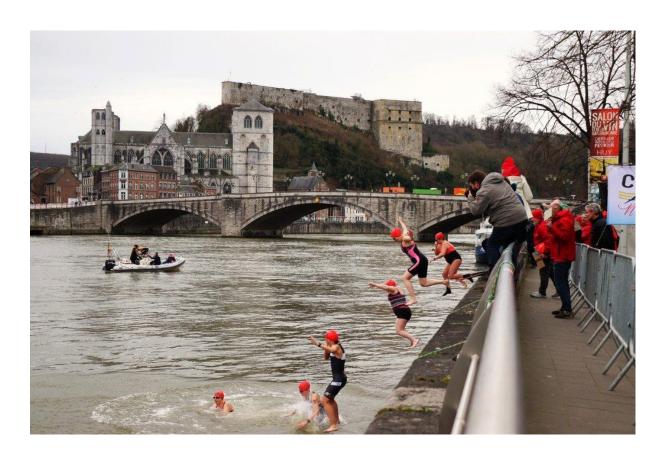

#### • For all individual races:

1) Departure: call room, left bank, Quai de Compiègne, 4500 Huy.

Call from the participants 5 minutes before the start of the race

2) Finish: between the two yellow stripes, right bank, upstream of the Pont de l'Europe,

Quai d'Arona in 4500 Huy

Minimum distance: 125 metres (depending on the trajectory adopted during the crossing).

The cup number will be worn forward.